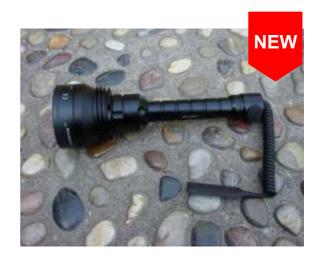

# The Challenger L500G Flashlight

Microfire® Challenger L500G weapon light produces a blinding beam up to 900 lumens for 60 minutes with an effective beam throw over 400 yards batterfield forward.

Mounting to shotgun, L500G is the illuminator at lower beam state for door breaking-into, then switch to full beam to overwhelm resistance of opponents in 40 yards.

Rugged aerospace-grade aluminum CNC machined body, hard anodised finishing, O-ring sealed, high transparency optical lens, compact size, light weight and long runtime make it a good illuminator for your gun.

#### **Primary components:**

- 1 x L500 7-LED reflector assembly
- 1 x L1 electronic housing
- 1 x G4 4 x CR123A battery tube
- 1 x GF gun cable switch tailcap
- 1 x gift box