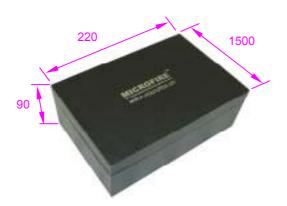

|
| Working temperature      | -10°C - +50°C                        |
| Bezel diameter           | 76mm                                 |
| Housing diameter         | 25.4mm                               |
| Length                   | 182mm                                |
| Weight including battery | 700g approximately                   |
| Water resistant          | Splash proof                         |
| Package                  | Gift box                             |





#### **Primary components:**

- 1 x L500 7-LED reflector assembly
- 1 x L1 electronic housing
- 1 x G4 4 x CR123A battery tube
- 1 x GF gun cable switch tailcap
- 1 x gift box

### **Optional parts:**

K2 8 x CR123A battery holder K1 red filter 600nm K1 yellow filter 450nm



## **PACKING:**

GIFT BOX Unit: mm