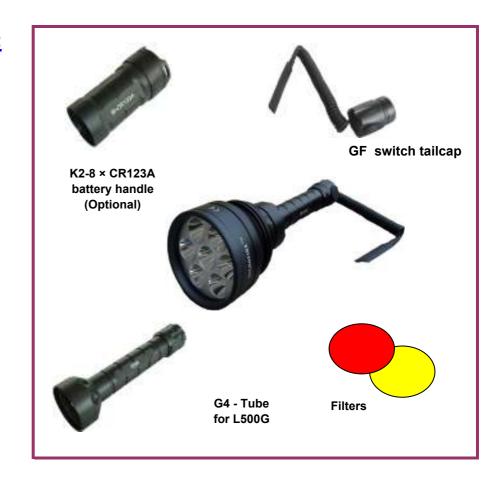

#### **Primary components:**

- 1 x L500 7-LED reflector assembly
- 1 x L1 electronic housing
- 1 x G4 4 x CR123A battery tube
- 1 x GF gun cable switch tailcap
- 1 x gift box

### **Optional parts:**

K2 8 x CR123A battery holder K1 red filter 600nm K1 yellow filter 450nm