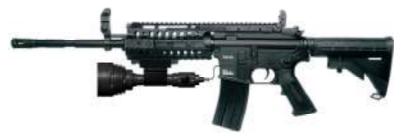

# The Challenger L500G Flashlight

Microfire® Challenger L500G weapon light produces a blinding beam up to 900 lumens for 60 minutes with an effective beam throw over 400 yards batterfield forward.

Mounting to shotgun, L500G is the illuminator at lower beam state for door breaking-into, then switch to full beam to overwhelm resistance of opponents in 40 yards.

Rugged aerospace-grade aluminum CNC machined body, hard anodised finishing, O-ring sealed, high transparency optical lens, compact size, light weight and long runtime make it a good illuminator for your gun.